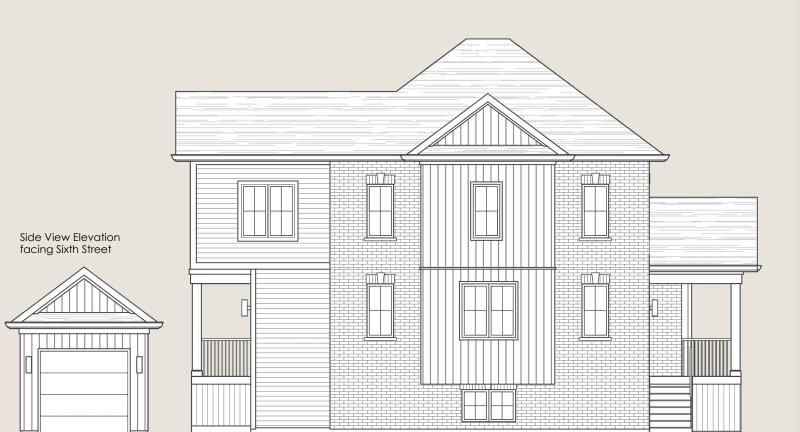

# THE **MADELINE** | LOT 7 1956 PP.

A stylish exterior facade combines classic and contemporary, with heritage-inspired brick, and a charming circular window. Both front and back entry include a covered porch, maximizing exterior living space.

An open concept kitchen leads to a mudroom and butler's pantry for the most convenient storage and function.

A comfortable study is perfect to unwind in peace or work from home. And upstairs, a generous primary suite creates a peaceful retreat, with two additional bedrooms to match your family's needs.

LOT 7 DETACHED

Front Elevation facing Maple Street