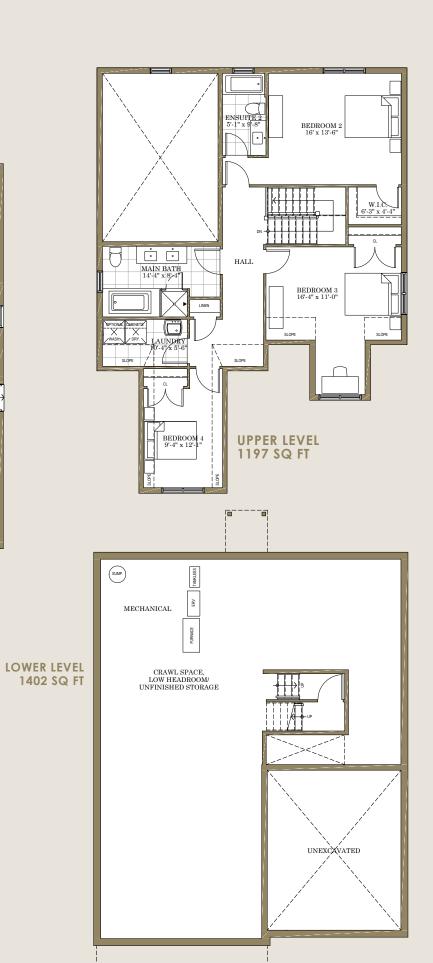

## THE BROOKE | LOT 1

2581 sq.

Discover the balance between grand design and welcoming comfort. A main floor primary bedroom features an ensuite with timeless fixtures and a frameless glass shower. Three second-floor bedrooms with upstairs laundry is endlessly convenient. But it is the sophisticated design that truly elevates The Brooke.

Soaring vaulted ceilings in the great room create an awe-inspiring architectural effect.

A formal dining room cultivates a sense of sophistication. And of course, the timeless distinction of heritage-inspired brick exteriors accented with James Hardie siding.