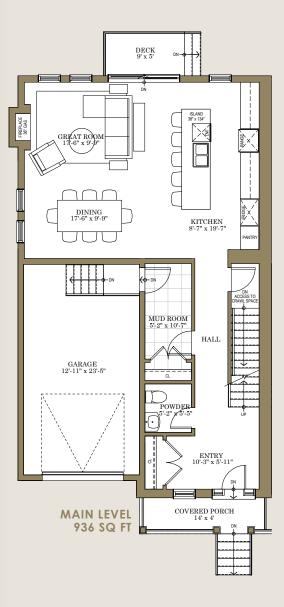

## THE MAPLE | LOT 8

## LEFT & RIGHT 2166 P.

High-quality James Hardie siding, and heritage-inspired brick combine to create a contemporary exterior with historic appeal. An attached garage leads directly into a convenient mud room to keep your home tidy, with a powder room just off the foyer.

Your stylish kitchen includes an integrated pantry and remarkable oversized island, which opens into a bright open concept living and dining room - perfect for entertaining. Upstairs you will find three spacious bedrooms, including a primary suite with double closets and a luxurious four-piece bathroom.

## LOT 8 LEFT

Lot 8 Right is the mirrored version of these floorplans.