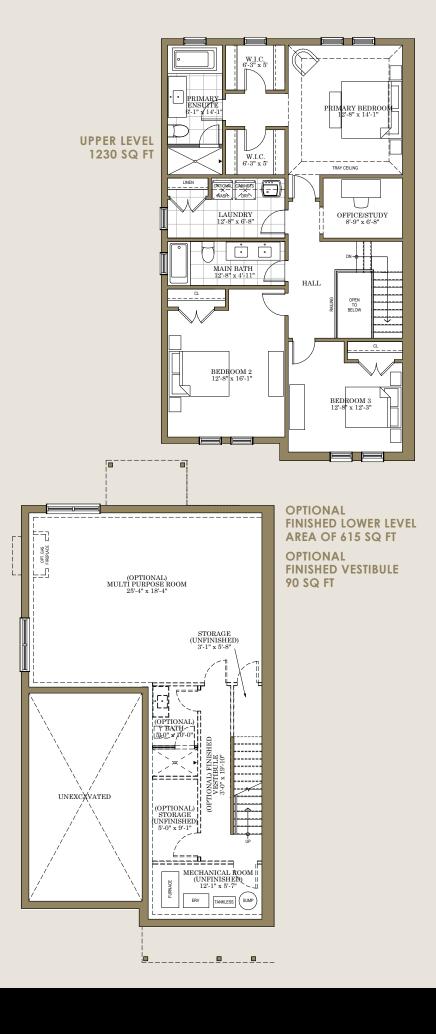

## THE MAPLE | LOT 6

## LEFT & RIGHT 2166 P.

The exterior of The Maple features a boldly dramatic combination of heritage-inspired red brick with sharp black accents to create a stunning streetscape. This stylish semi-detached home is the perfect balance of contemporary flair and historical charm.

An open concept main floor features a stylish kitchen with a generous 11' island and built-in pantry. Upstairs you will discover three oversized bedrooms and a study with 9' ceilings throughout. The stylish primary suite offers dual walk-in closets and a luxurious four-piece ensuite, elevating every moment.