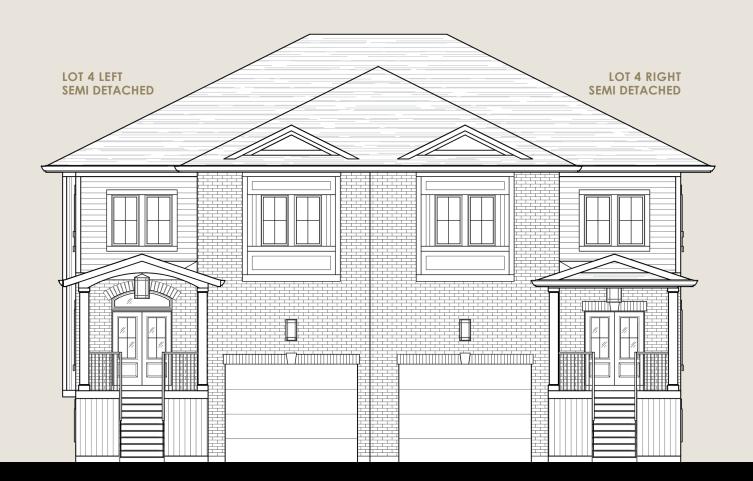

## THE CARMICHAEL | LOT 4

## LEFT 2188 紀, RIGHT 2179 紀

A grand entryway with French doors, classical columns, stylish pediment, and heritage inspired lanterns welcomes you home with distinction. The stunning exterior features enhanced detail to welcome you into the courtyard, and an oversized garage leads directly inside.