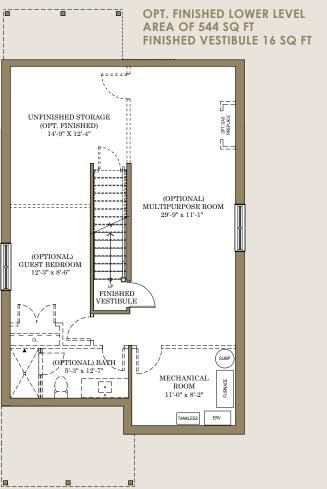

## THE MAPLE | LOT 8

## LEFT & RIGHT 2166 P.

High-quality James Hardie siding, and heritage-inspired brick combine to create a contemporary exterior with historic appeal. An attached garage leads directly into a convenient mud room to keep your home tidy, with a powder room just off the foyer.

Your stylish kitchen includes an integrated pantry and remarkable oversized island, which opens into a bright open concept living and dining room - perfect for entertaining. Upstairs you will find three spacious bedrooms, including a primary suite with double closets and a luxurious four-piece bathroom.

## LOT 8 LEFT

Lot 8 Right is the mirrored version of these floorplans.