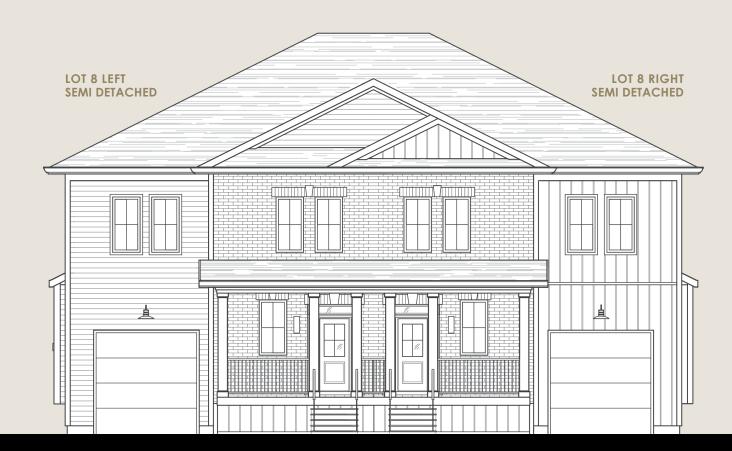

## THE MAPLE | LOT 8

## LEFT & RIGHT 2166 P.

High-quality James Hardie siding, and heritage-inspired brick combine to create a contemporary exterior with historic appeal. An attached garage leads directly into a convenient mud room to keep your home tidy, with a powder room just off the foyer.

Your stylish kitchen includes an integrated pantry and remarkable oversized island, which opens into a bright open concept living and dining room - perfect for entertaining. Upstairs you will find three spacious bedrooms, including a primary suite with double closets and a luxurious four-piece bathroom.

## LOT 8 LEFT

Lot 8 Right is the mirrored version of these floorplans.