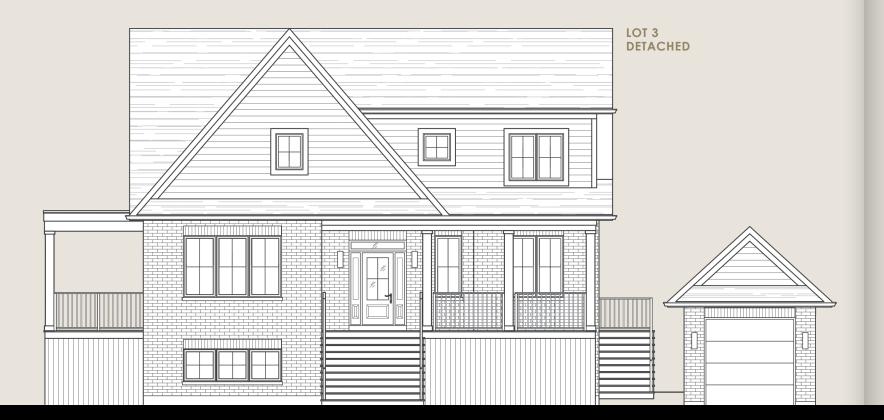

# THE **NEWPORT** | LOT 3 1792 PR.

This is the centre of it all. The corner of Fifth and Maple, Collingwood's most desirable streets, is home to The Newport. An oversized covered porch lines the entire side of the home, offering classic appeal and plenty of outdoor space.

Your open concept main floor features a luxurious kitchen that leads out onto the porch for convenient outdoor dining, and a main floor study provides the perfect place to work in peace.

Upstairs, three spacious bedrooms includes a sophisticated primary bedroom with a walk-in closet and gleaming ensuite bathroom.

LOT 7 DETACHED

Front Elevation facing Maple Street