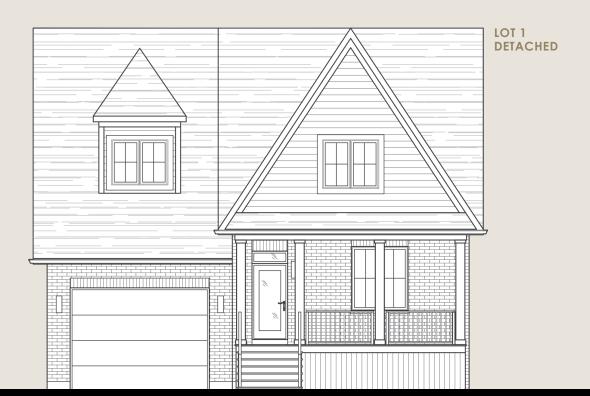

## THE BROOKE | LOT 1

2581 sq.

Discover the balance between grand design and welcoming comfort. A main floor primary bedroom features an ensuite with timeless fixtures and a frameless glass shower. Three second-floor bedrooms with upstairs laundry is endlessly convenient. But it is the sophisticated design that truly elevates The Brooke.

Soaring vaulted ceilings in the great room create an awe-inspiring architectural effect.

A formal dining room cultivates a sense of sophistication. And of course, the timeless distinction of heritage-inspired brick exteriors accented with James Hardie siding.