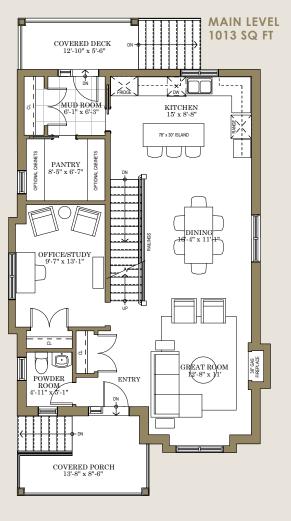

# THE **MADELINE** | LOT 7 1956 PP.

A stylish exterior facade combines classic and contemporary, with heritage-inspired brick, and a charming circular window. Both front and back entry include a covered porch, maximizing exterior living space.

An open concept kitchen leads to a mudroom and butler's pantry for the most convenient storage and function.

A comfortable study is perfect to unwind in peace or work from home. And upstairs, a generous primary suite creates a peaceful retreat, with two additional bedrooms to match your family's needs.

LOT 7 DETACHED

Front Elevation facing Maple Street