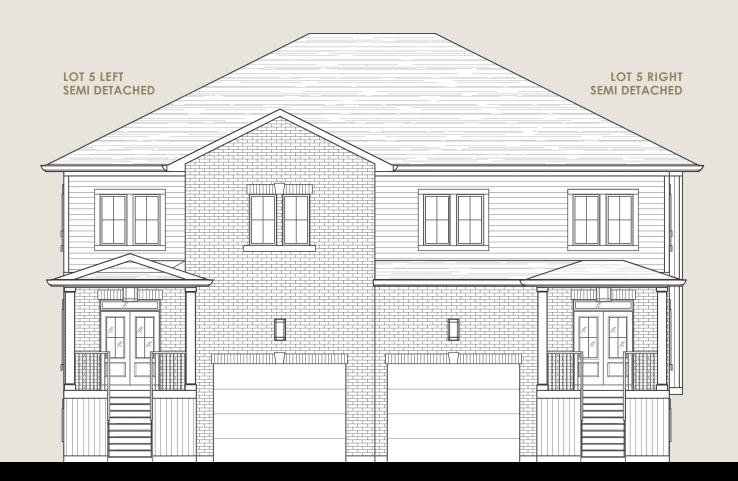

## THE CARMICHAEL | LOT 5

## LEFT 2171 P., RIGHT 2143 P.

An asymmetrical exterior presents a distinctive design, with grand entryways including classic French doors and columns. Step into a welcoming front foyer, leading into a beautiful open concept main floor with a bright and beautiful kitchen, living, and dining room.

Upstairs you will discover three generous bedrooms, convenient upstairs laundry, and a spacious study to maximize productivity at home. The primary suite is a luxurious retreat, with a walk-in closet and spa-inspired ensuite with a deep soaker tub.