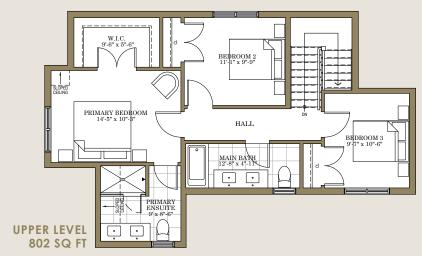

## THE CARMICHAEL | LOT 4

## LEFT 2188 紀, RIGHT 2179 紀

A grand entryway with French doors, classical columns, stylish pediment, and heritage inspired lanterns welcomes you home with distinction. The stunning exterior features enhanced detail to welcome you into the courtyard, and an oversized garage leads directly inside.

A generous open concept main floor leads upstairs to three spacious bedrooms. The primary suite includes a walk-in closet and a luxurious ensuite with a deep soaker tub and a frameless glass shower. For convenience, an upstairs laundry and a sizable study make every day a little easier.