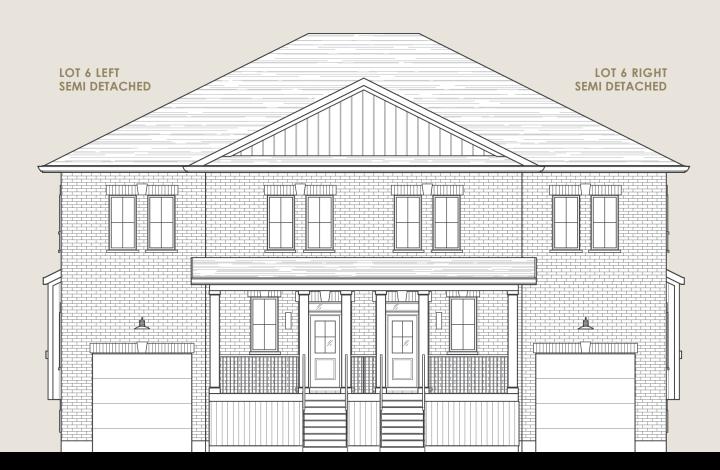

## THE MAPLE | LOT 6

## LEFT & RIGHT 2166 P.

The exterior of The Maple features a boldly dramatic combination of heritage-inspired red brick with sharp black accents to create a stunning streetscape. This stylish semi-detached home is the perfect balance of contemporary flair and historical charm.