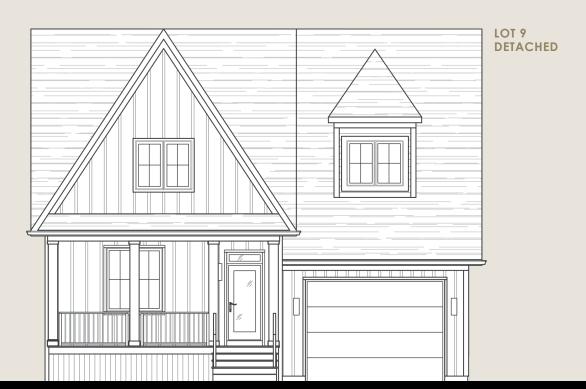

## THE BROOKE | LOT 9

## 2599 sq.

Dramatic black James Hardie siding and contemporary wood accents make The Brooke stand out as a distinctively stylish home. Soaring vaulted ceilings in the great room create an awe-inspiring architectural effect. A formal dining room cultivates a sense of sophistication, and the main floor primary bedroom features an ensuite with transitional fixtures and a frameless glass shower.