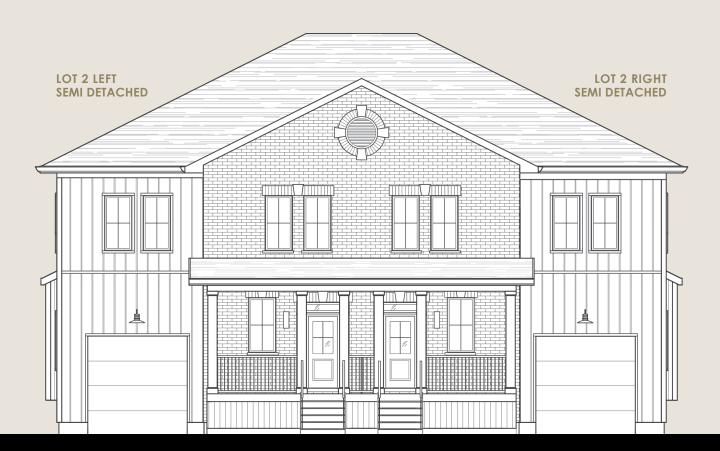

## THE MAPLE | LOT 2

## LEFT & RIGHT 2166 P.

Contemporary style meets historic flair. The exterior of The Maple features a boldly dramatic combination of heritage-inspired red brick with sharp black James Hardie siding to create a stunning streetscape.

Inside, a sweeping open concept main floor features 9'6" ceilings and a stylish kitchen with an oversized 11' island and built-in pantry. Three spacious bedrooms and a den with 9' ceilings throughout the upper floor makes your home versatile and bright. And of course, the primary suite offers dual walk-in closets and a luxurious 4-piece ensuite.

## LOT 2 LEFT

Lot 2 Right is the mirrored version of these floorplans.