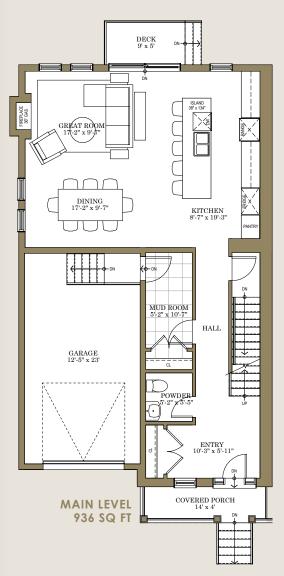

## THE MAPLE | LOT 6

## LEFT & RIGHT 2166 P.

The exterior of The Maple features a boldly dramatic combination of heritage-inspired red brick with sharp black accents to create a stunning streetscape. This stylish semi-detached home is the perfect balance of contemporary flair and historical charm.

An open concept main floor features a stylish kitchen with a generous 11' island and built-in pantry. Upstairs you will discover three oversized bedrooms and a study with 9' ceilings throughout. The stylish primary suite offers dual walk-in closets and a luxurious four-piece ensuite, elevating every moment.