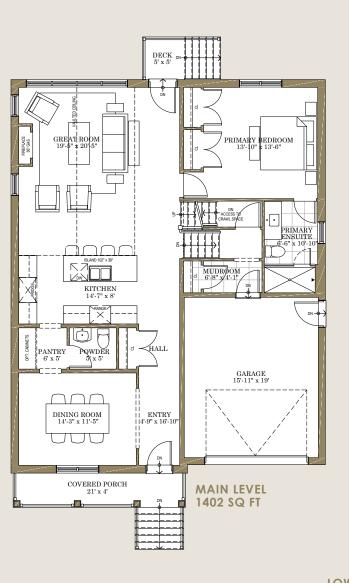

## THE BROOKE | LOT 1

2581 sq.

Discover the balance between grand design and welcoming comfort. A main floor primary bedroom features an ensuite with timeless fixtures and a frameless glass shower. Three second-floor bedrooms with upstairs laundry is endlessly convenient. But it is the sophisticated design that truly elevates The Brooke.

Soaring vaulted ceilings in the great room create an awe-inspiring architectural effect.

A formal dining room cultivates a sense of sophistication. And of course, the timeless distinction of heritage-inspired brick exteriors accented with James Hardie siding.