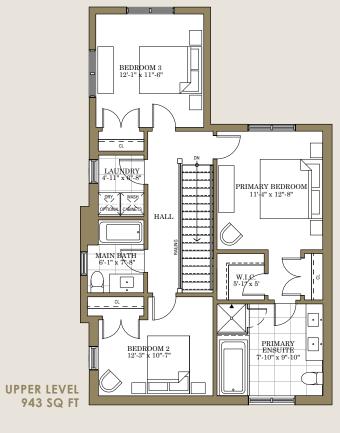

## THE MAPLE | LOT 8

## LEFT & RIGHT 2166 P.

High-quality James Hardie siding, and heritage-inspired brick combine to create a contemporary exterior with historic appeal. An attached garage leads directly into a convenient mud room to keep your home tidy, with a powder room just off the foyer.

Your stylish kitchen includes an integrated pantry and remarkable oversized island, which opens into a bright open concept living and dining room - perfect for entertaining. Upstairs you will find three spacious bedrooms, including a primary suite with double closets and a luxurious four-piece bathroom.

## LOT 8 LEFT

Lot 8 Right is the mirrored version of these floorplans.