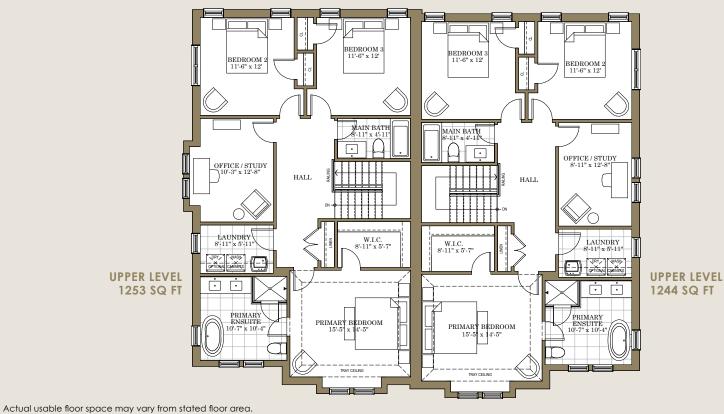

## THE CARMICHAEL | LOT 4

## LEFT 2188 紀, RIGHT 2179 紀

A grand entryway with French doors, classical columns, stylish pediment, and heritage inspired lanterns welcomes you home with distinction. The stunning exterior features enhanced detail to welcome you into the courtyard, and an oversized garage leads directly inside.

A generous open concept main floor leads upstairs to three spacious bedrooms. The primary suite includes a walk-in closet and a luxurious ensuite with a deep soaker tub and a frameless glass shower. For convenience, an upstairs laundry and a sizable study make every day a little easier.

Floor plan & specifications subject to change without notice. E.&O.E.