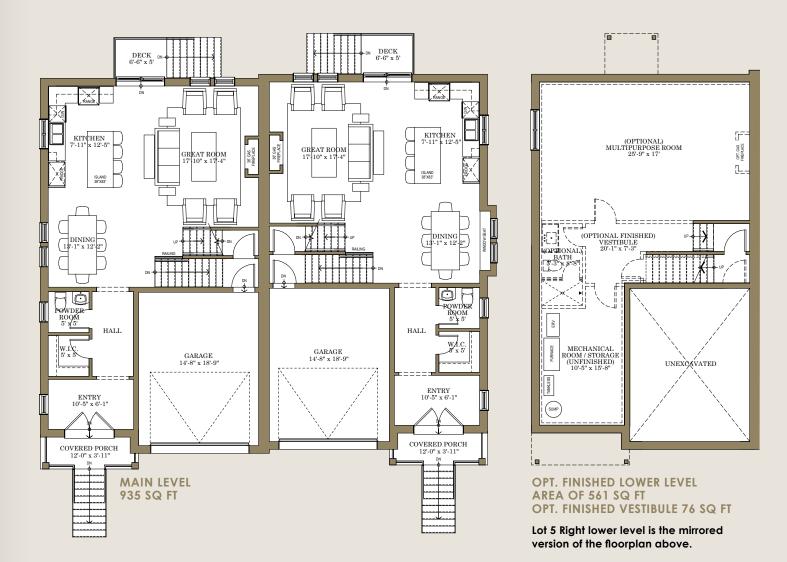

## THE CARMICHAEL | LOT 5

## LEFT 2171 P., RIGHT 2143 P.

An asymmetrical exterior presents a distinctive design, with grand entryways including classic French doors and columns. Step into a welcoming front foyer, leading into a beautiful open concept main floor with a bright and beautiful kitchen, living, and dining room.

Upstairs you will discover three generous bedrooms, convenient upstairs laundry, and a spacious study to maximize productivity at home. The primary suite is a luxurious retreat, with a walk-in closet and spa-inspired ensuite with a deep soaker tub.