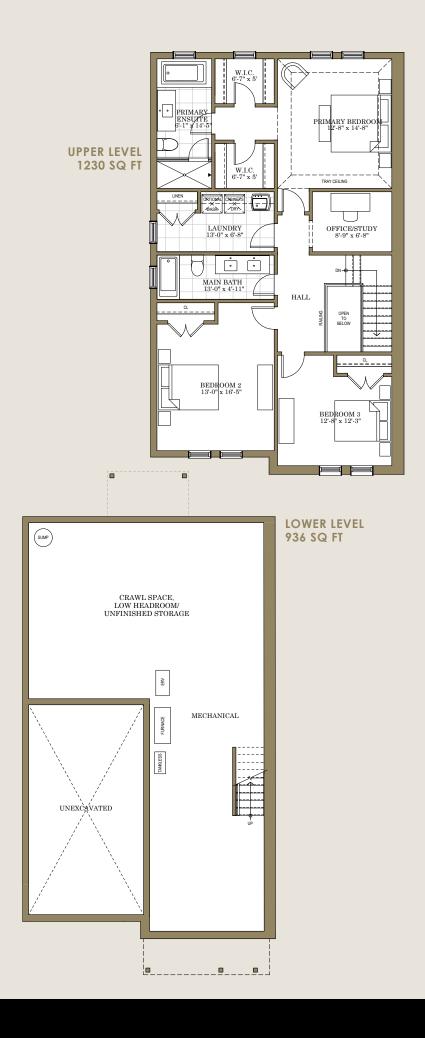

## THE BROOKE | LOT 9

## 2599 sq.

Dramatic black James Hardie siding and contemporary wood accents make The Brooke stand out as a distinctively stylish home. Soaring vaulted ceilings in the great room create an awe-inspiring architectural effect. A formal dining room cultivates a sense of sophistication, and the main floor primary bedroom features an ensuite with transitional fixtures and a frameless glass shower.

Upstairs, three second-floor bedrooms and a beautiful four-piece bathroom all feature soaring 9' ceilings, with an upper-level laundry room for convenience.

Actual usable floor space may vary from stated floor area. Floor plan & specifications subject to change without notice. E.&O.E.