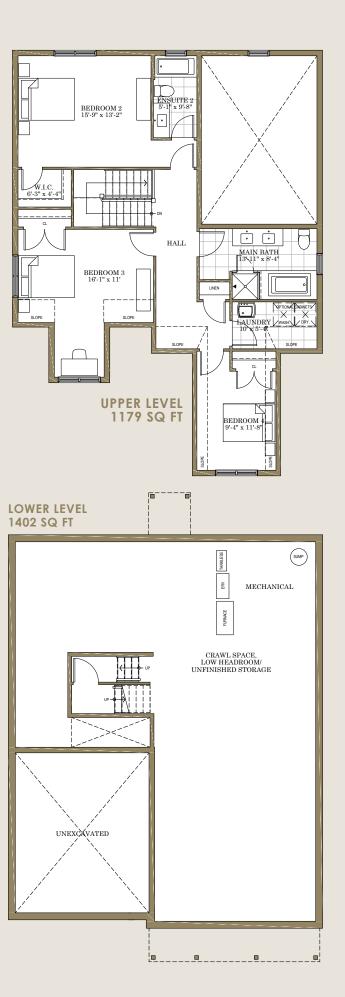

## THE BROOKE | LOT 1

2581 sq.

Discover the balance between grand design and welcoming comfort. A main floor primary bedroom features an ensuite with timeless fixtures and a frameless glass shower. Three second-floor bedrooms with upstairs laundry is endlessly convenient. But it is the sophisticated design that truly elevates The Brooke.

Soaring vaulted ceilings in the great room create an awe-inspiring architectural effect.

A formal dining room cultivates a sense of sophistication. And of course, the timeless distinction of heritage-inspired brick exteriors accented with James Hardie siding.