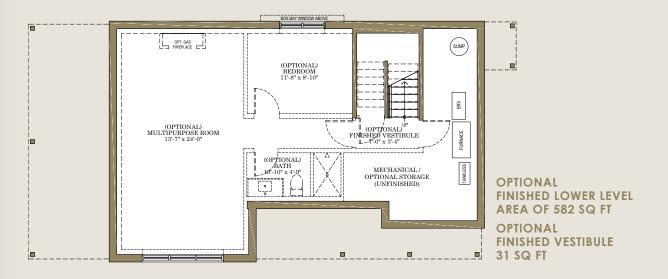

## THE CARMICHAEL | LOT 4

## LEFT 2188 紀, RIGHT 2179 紀

A grand entryway with French doors, classical columns, stylish pediment, and heritage inspired lanterns welcomes you home with distinction. The stunning exterior features enhanced detail to welcome you into the courtyard, and an oversized garage leads directly inside.

A generous open concept main floor leads upstairs to three spacious bedrooms. The primary suite includes a walk-in closet and a luxurious ensuite with a deep soaker tub and a frameless glass shower. For convenience, an upstairs laundry and a sizable study make every day a little easier.