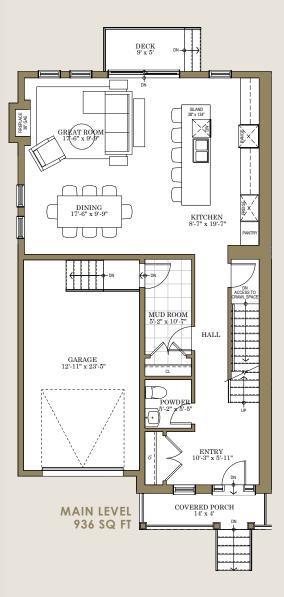

## THE MAPLE | LOT 2

## LEFT & RIGHT 2166 P.

Contemporary style meets historic flair. The exterior of The Maple features a boldly dramatic combination of heritage-inspired red brick with sharp black James Hardie siding to create a stunning streetscape.

Inside, a sweeping open concept main floor features 9'6" ceilings and a stylish kitchen with an oversized 11' island and built-in pantry. Three spacious bedrooms and a den with 9' ceilings throughout the upper floor makes your home versatile and bright. And of course, the primary suite offers dual walk-in closets and a luxurious 4-piece ensuite.

## LOT 2 LEFT

Lot 2 Right is the mirrored version of these floorplans.