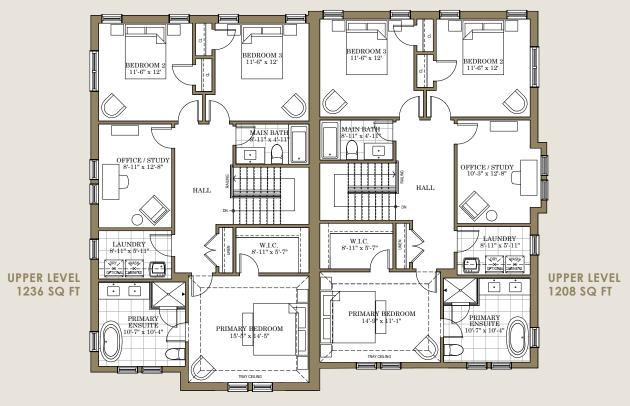

## THE MAPLE | LOT 6

## LEFT & RIGHT 2166 P.

The exterior of The Maple features a boldly dramatic combination of heritage-inspired red brick with sharp black accents to create a stunning streetscape. This stylish semi-detached home is the perfect balance of contemporary flair and historical charm.

An open concept main floor features a stylish kitchen with a generous 11' island and built-in pantry. Upstairs you will discover three oversized bedrooms and a study with 9' ceilings throughout. The stylish primary suite offers dual walk-in closets and a luxurious four-piece ensuite, elevating every moment.

## LOT 6L

Lot 6 Right is the mirrored version of these floorplans.