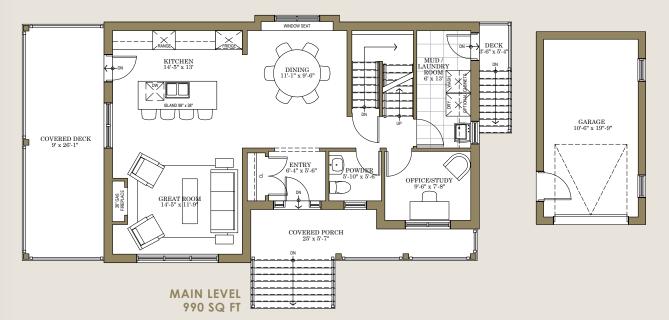

## THE CARMICHAEL | LOT 4

## LEFT 2188 紀, RIGHT 2179 紀

A grand entryway with French doors, classical columns, stylish pediment, and heritage inspired lanterns welcomes you home with distinction. The stunning exterior features enhanced detail to welcome you into the courtyard, and an oversized garage leads directly inside.

A generous open concept main floor leads upstairs to three spacious bedrooms. The primary suite includes a walk-in closet and a luxurious ensuite with a deep soaker tub and a frameless glass shower. For convenience, an upstairs laundry and a sizable study make every day a little easier.