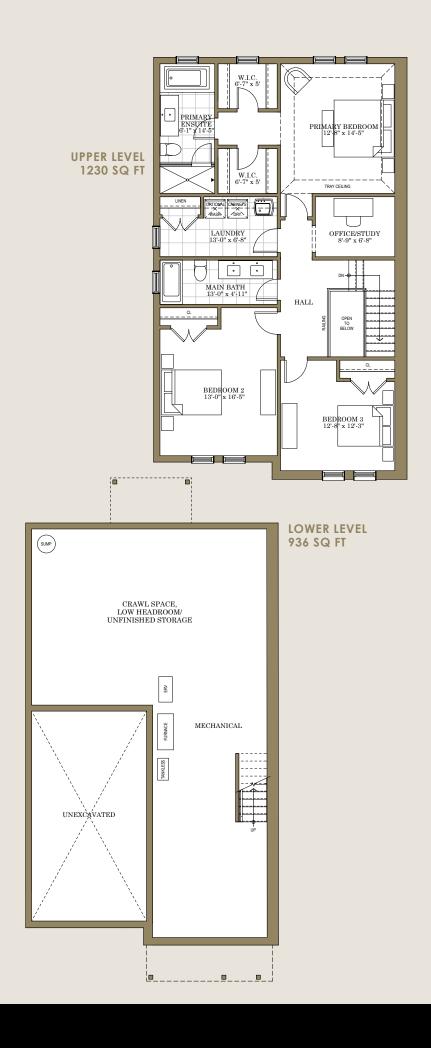

## THE MAPLE | LOT 2

## LEFT & RIGHT 2166 P.

Contemporary style meets historic flair. The exterior of The Maple features a boldly dramatic combination of heritage-inspired red brick with sharp black James Hardie siding to create a stunning streetscape.

Inside, a sweeping open concept main floor features 9'6" ceilings and a stylish kitchen with an oversized 11' island and built-in pantry. Three spacious bedrooms and a den with 9' ceilings throughout the upper floor makes your home versatile and bright. And of course, the primary suite offers dual walk-in closets and a luxurious 4-piece ensuite.

## LOT 2 LEFT

Lot 2 Right is the mirrored version of these floorplans.