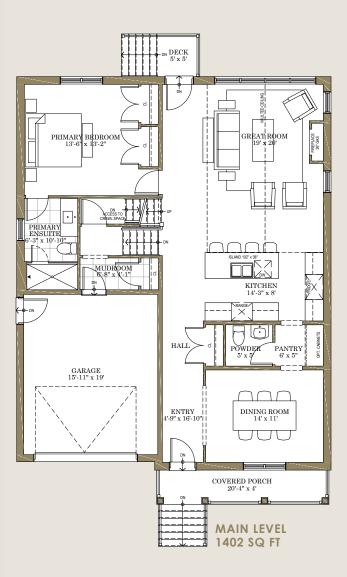

## THE BROOKE | LOT 1

2581 sq.

Discover the balance between grand design and welcoming comfort. A main floor primary bedroom features an ensuite with timeless fixtures and a frameless glass shower. Three second-floor bedrooms with upstairs laundry is endlessly convenient. But it is the sophisticated design that truly elevates The Brooke.

Soaring vaulted ceilings in the great room create an awe-inspiring architectural effect.

A formal dining room cultivates a sense of sophistication. And of course, the timeless distinction of heritage-inspired brick exteriors accented with James Hardie siding.