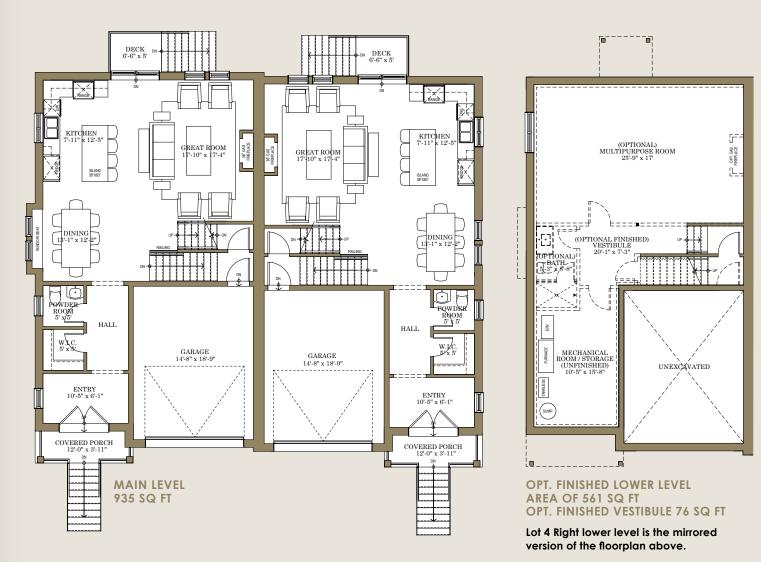

## THE CARMICHAEL | LOT 4

## LEFT 2188 紀, RIGHT 2179 紀

A grand entryway with French doors, classical columns, stylish pediment, and heritage inspired lanterns welcomes you home with distinction. The stunning exterior features enhanced detail to welcome you into the courtyard, and an oversized garage leads directly inside.

A generous open concept main floor leads upstairs to three spacious bedrooms. The primary suite includes a walk-in closet and a luxurious ensuite with a deep soaker tub and a frameless glass shower. For convenience, an upstairs laundry and a sizable study make every day a little easier.

Floor plan & specifications subject to change without notice. E.&O.E.