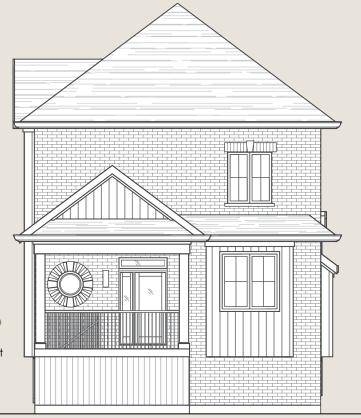

# THE **MADELINE** | LOT 7 1956 PP.

A stylish exterior facade combines classic and contemporary, with heritage-inspired brick, and a charming circular window. Both front and back entry include a covered porch, maximizing exterior living space.

An open concept kitchen leads to a mudroom and butler's pantry for the most convenient storage and function.

A comfortable study is perfect to unwind in peace or work from home. And upstairs, a generous primary suite creates a peaceful retreat, with two additional bedrooms to match your family's needs.

LOT 7 DETACHED

Front Elevation facing Maple Street