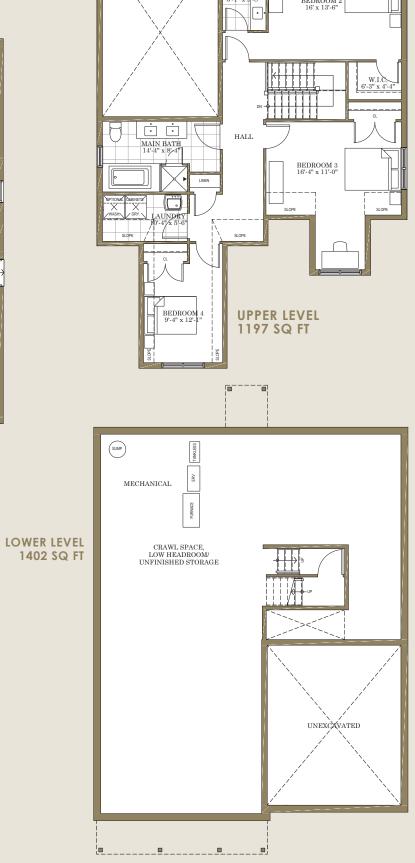

## THE BROOKE | LOT 9 2599 sq.

Dramatic black James Hardie siding and contemporary wood accents make The Brooke stand out as a distinctively stylish home. Soaring vaulted ceilings in the great room create an awe-inspiring architectural effect. A formal dining room cultivates a sense of sophistication, and the main floor primary bedroom features an ensuite with transitional fixtures and a frameless glass shower.

Upstairs, three second-floor bedrooms and a beautiful four-piece bathroom all feature soaring 9' ceilings, with an upper-level laundry room for convenience.

1402 SQ FT