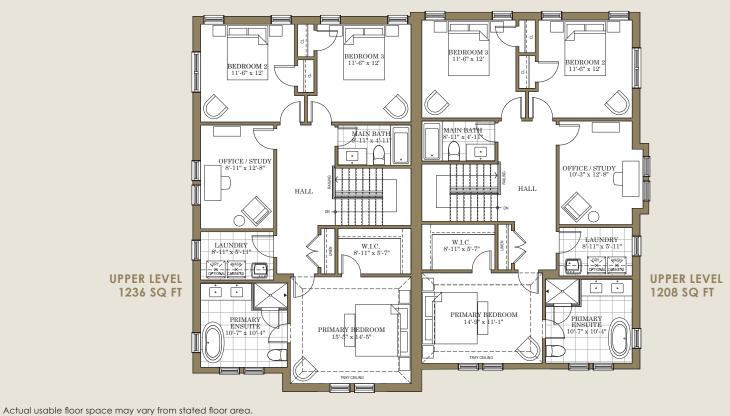

## THE MAPLE | LOT 6 LEFT & RIGHT 2166 PP.

The exterior of The Maple features a boldly dramatic combination of heritage-inspired red brick with sharp black accents to create a stunning streetscape. This stylish semi-detached home is the perfect balance of contemporary flair and historical charm.

An open concept main floor features a stylish kitchen with a generous 11' island and built-in pantry. Upstairs you will discover three oversized bedrooms and a study with 9' ceilings throughout. The stylish primary suite offers dual walk-in closets and a luxurious four-piece ensuite, elevating every moment.

#### LOT 6L

Lot 6 Right is the mirrored version of these floorplans.