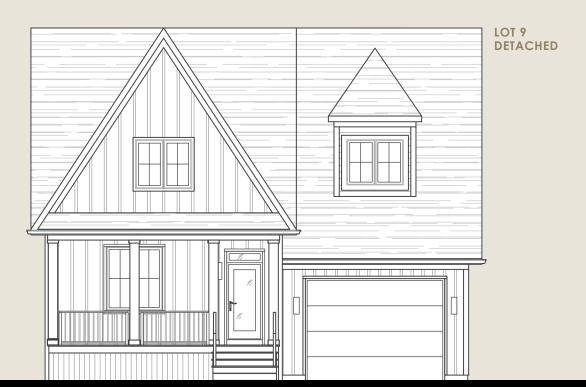

## THE BROOKE | LOT 9 2599 sq.

Dramatic black James Hardie siding and contemporary wood accents make The Brooke stand out as a distinctively stylish home. Soaring vaulted ceilings in the great room create an awe-inspiring architectural effect. A formal dining room cultivates a sense of sophistication, and the main floor primary bedroom features an ensuite with transitional fixtures and a frameless glass shower.