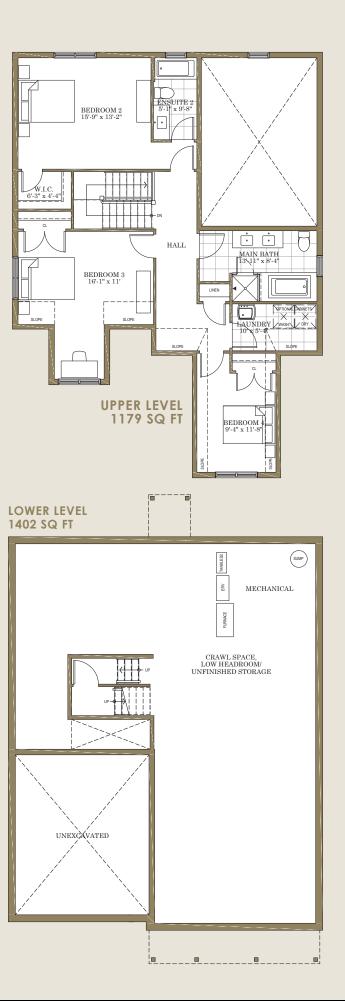

Upstairs, three second-floor bedrooms and a beautiful four-piece bathroom all feature soaring 9' ceilings, with an upper-level laundry room for convenience.

1402 SQ FT