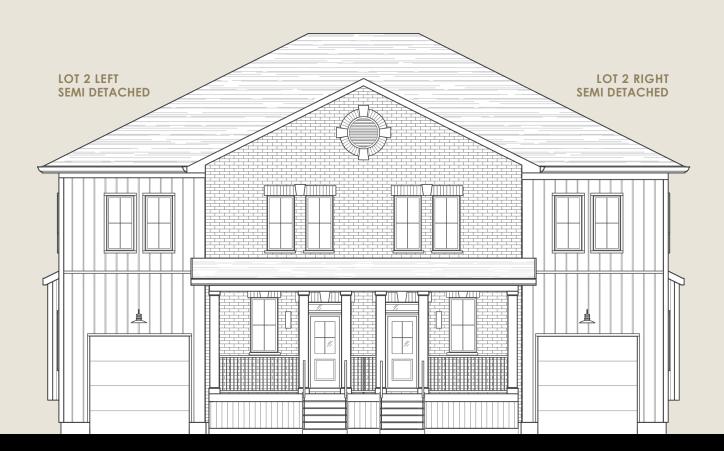

## THE MAPLE | LOT 2 LEFT & RIGHT 2166 PR.

Contemporary style meets historic flair. The exterior of The Maple features a boldly dramatic combination of heritage-inspired red brick with sharp black James Hardie siding to create a stunning streetscape.

Inside, a sweeping open concept main floor features 9'6" ceilings and a stylish kitchen with an oversized 11' island and built-in pantry. Three spacious bedrooms and a den with 9' ceilings throughout the upper floor makes your home versatile and bright. And of course, the primary suite offers dual walk-in closets and a luxurious 4-piece ensuite.

#### LOT 2 LEFT

Lot 2 Right is the mirrored version of these floorplans.