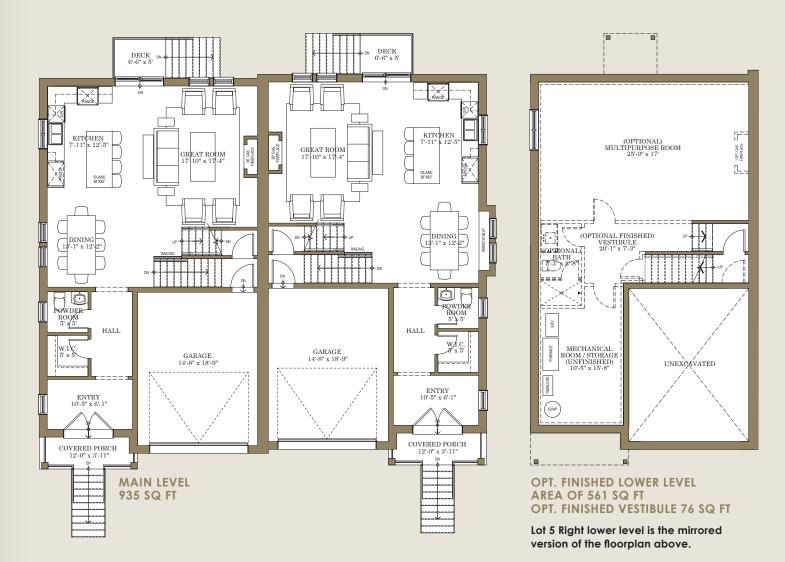

#### THE CARMICHAEL | LOT 5

#### LEFT 2171 Sp., RIGHT 2143 Sp.

An asymmetrical exterior presents a distinctive design, with grand entryways including classic French doors and columns. Step into a welcoming front foyer, leading into a beautiful open concept main floor with a bright and beautiful kitchen, living, and dining room.

Upstairs you will discover three generous bedrooms, convenient upstairs laundry, and a spacious study to maximize productivity at home. The primary suite is a luxurious retreat, with a walk-in closet and spa-inspired ensuite with a deep soaker tub.

Floor plan & specifications subject to change without notice. E.&O.E.