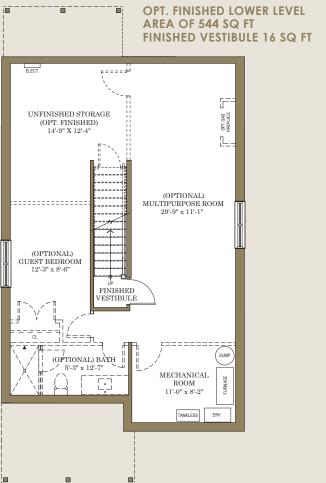

# THE MAPLE | LOT 8 LEFT & RIGHT 2166 PR.

High-quality James Hardie siding, and heritage-inspired brick combine to create a contemporary exterior with historic appeal. An attached garage leads directly into a convenient mud room to keep your home tidy, with a powder room just off the foyer.

Your stylish kitchen includes an integrated pantry and remarkable oversized island, which opens into a bright open concept living and dining room - perfect for entertaining. Upstairs you will find three spacious bedrooms, including a primary suite with double closets and a luxurious four-piece bathroom.