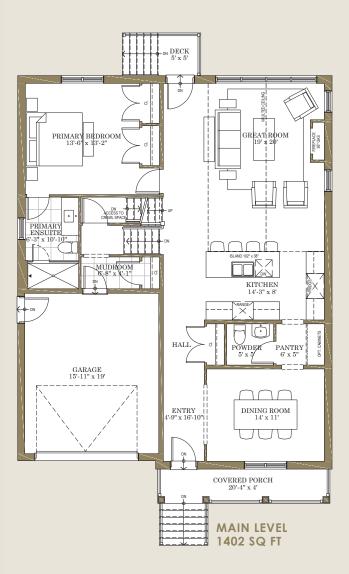

# THE BROOKE | LOT 1 2581 sq.

Discover the balance between grand design and welcoming comfort. A main floor primary bedroom features an ensuite with timeless fixtures and a frameless glass shower. Three second-floor bedrooms with upstairs laundry is endlessly convenient. But it is the sophisticated design that truly elevates The Brooke.

Soaring vaulted ceilings in the great room create an awe-inspiring architectural effect.

A formal dining room cultivates a sense of sophistication. And of course, the timeless distinction of heritage-inspired brick exteriors accented with James Hardie siding.







## THE MAPLE | LOT 2 LEFT & RIGHT 2166 PR.

Contemporary style meets historic flair. The exterior of The Maple features a boldly dramatic combination of heritage-inspired red brick with sharp black James Hardie siding to create a stunning streetscape.

Inside, a sweeping open concept main floor features 9'6" ceilings and a stylish kitchen with an oversized 11' island and built-in pantry. Three spacious bedrooms and a den with 9' ceilings throughout the upper floor makes your home versatile and bright. And of course, the primary suite offers dual walk-in closets and a luxurious 4-piece ensuite.



#### LOT 2 LEFT



Lot 2 Right is the mirrored version of these floorplans.



## THE **NEWPORT** | LOT 3 1792 PR.

This is the centre of it all. The corner of Fifth and Maple, Collingwood's m