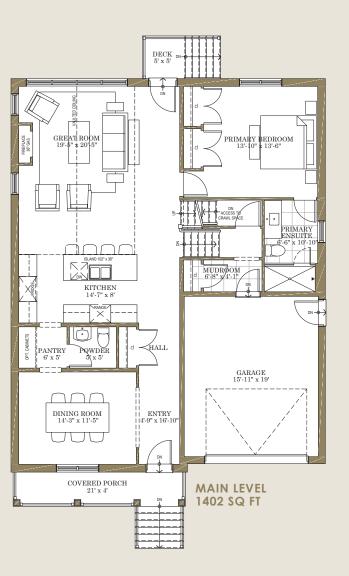

## THE BROOKE | LOT 9 2599 sq.

Dramatic black James Hardie siding and contemporary wood accents make The Brooke stand out as a distinctively stylish home. Soaring vaulted ceilings in the great room create an awe-inspiring architectural effect. A formal dining room cultivates a sense of sophistication, and the main floor primary bedroom features an ensuite with transitional fixtures and a frameless glass shower.

Upstairs, three second-floor bedrooms and a beautiful four-piece bathroom all feature soaring 9' ceilings, with an upper-level laundry room for convenience.

1402 SQ FT