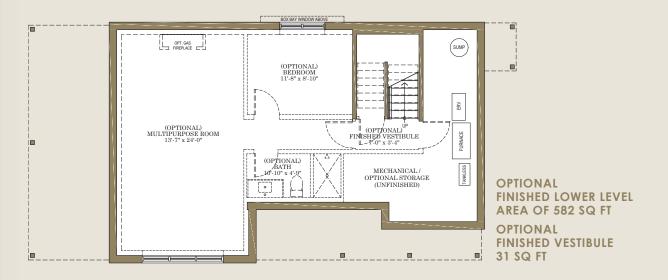

## THE **NEWPORT** | LOT 3 1792 PR.

This is the centre of it all. The corner of Fifth and Maple, Collingwood's most desirable streets, is home to The Newport. An oversized covered porch lines the entire side of the home, offering classic appeal and plenty of outdoor space.

Your open concept main floor features a luxurious kitchen that leads out onto the porch for convenient outdoor dining, and a main floor study provides the perfect place to work in peace.

Upstairs, three spacious bedrooms includes a sophisticated primary bedroom with a walk-in closet and gleaming ensuite bathroom.