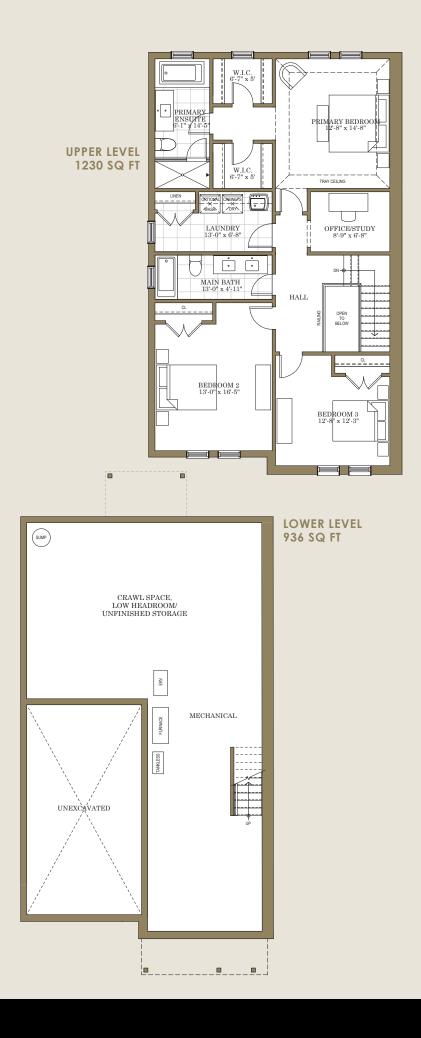

## THE BROOKE | LOT 9 2599 sq.

Dramatic black James Hardie siding and contemporary wood accents make The Brooke stand out as a distinctively stylish home. Soaring vaulted ceilings in the great room create an awe-inspiring architectural effect. A formal dining room cultivates a sense of sophistication, and the main floor primary bedroom features an ensuite with transitional fixtures and a frameless glass shower.

Upstairs, three second-floor bedrooms and a beautiful four-piece bathroom all feature soaring 9' ceilings, with an upper-level laundry room for convenience.

1402 SQ FT