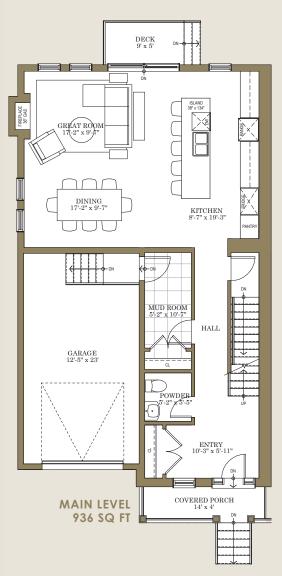

## THE MAPLE | LOT 6 LEFT & RIGHT 2166 PP.

The exterior of The Maple features a boldly dramatic combination of heritage-inspired red brick with sharp black accents to create a stunning streetscape. This stylish semi-detached home is the perfect balance of contemporary flair and historical charm.

An open concept main floor features a stylish kitchen with a generous 11' island and built-in pantry. Upstairs you will discover three oversized bedrooms and a study with 9' ceilings throughout. The stylish primary suite offers dual walk-in closets and a luxurious four-piece ensuite, elevating every moment.