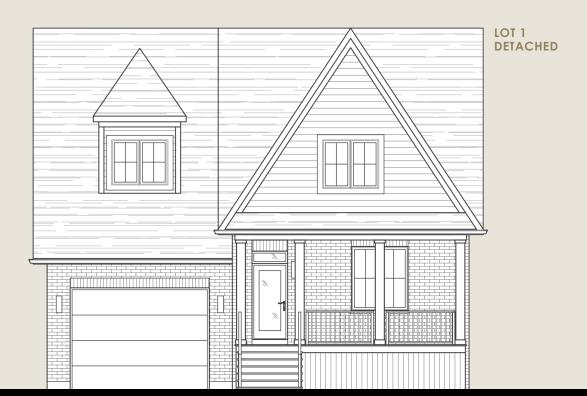

# THE BROOKE | LOT 1 2581 sq.

Discover the balance between grand design and welcoming comfort. A main floor primary bedroom features an ensuite with timeless fixtures and a frameless glass shower. Three second-floor bedrooms with upstairs laundry is endlessly convenient. But it is the sophisticated design that truly elevates The Brooke.

Soaring vaulted ceilings in the great room create an awe-inspiring architectural effect.

A formal dining room cultivates a sense of sophistication. And of course, the timeless distinction of heritage-inspired brick exteriors accented with James Hardie siding.







## THE MAPLE | LOT 2 LEFT & RIGHT 2166 PR.

Contemporary style meets historic flair. The exterior of The Maple features a boldly dramatic combination of heritage-inspired red brick with sharp black James Hardie siding to create a stunning streetscape.

Inside, a sweeping open concept main floor features 9'6" ceilings and a stylish kitchen with an oversized 11' island and built-in pantry. Three spacious bedrooms and a den with 9' ceilings throughout the upper floor makes your home versatile and bright. And of course, the primary suite offers dual walk-in closets and a luxurious 4-piece ensuite.



#### LOT 2 LEFT



Lot 2 Right is the mirrored version of these floorplans.



## THE **NEWPORT** | LOT 3 1792 PR.

This is the centre of it all. The corner of Fifth and Maple, Collingwood's