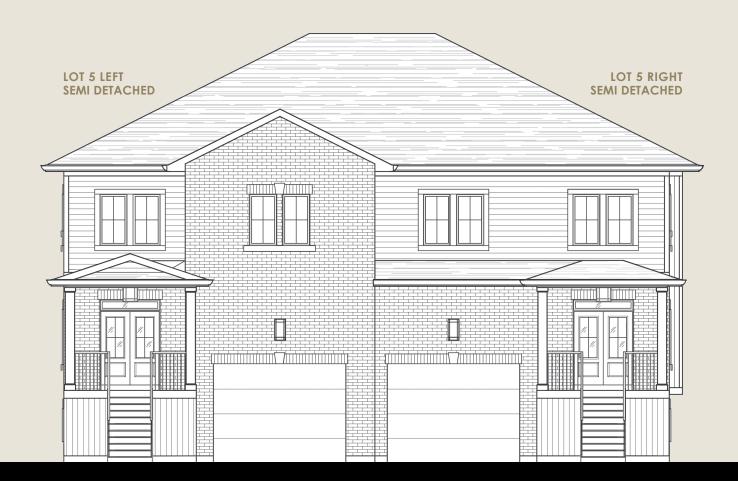

#### THE CARMICHAEL | LOT 5

#### LEFT 2171 Sp., RIGHT 2143 Sp.

An asymmetrical exterior presents a distinctive design, with grand entryways including classic French doors and columns. Step into a welcoming front foyer, leading into a beautiful open concept main floor with a bright and beautiful kitchen, living, and dining room.

Upstairs you will discover three generous bedrooms, convenient upstairs laundry, and a spacious study to maximize productivity at home. The primary suite is a luxurious retreat, with a walk-in closet and spa-inspired ensuite with a deep soaker tub.

Floor plan & specifications subject to change without notice. E.&O.E.