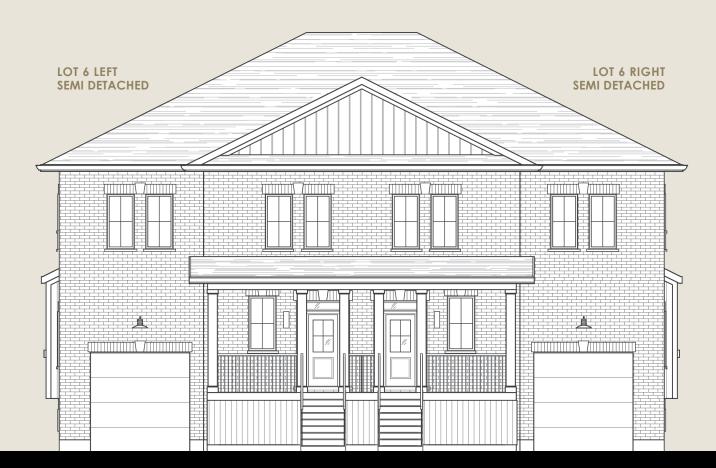

## THE MAPLE | LOT 6 LEFT & RIGHT 2166 PP.

The exterior of The Maple features a boldly dramatic combination of heritage-inspired red brick with sharp black accents to create a stunning streetscape. This stylish semi-detached home is the perfect balance of contemporary flair and historical charm.

An open concept main floor features a stylish kitchen with a generous 11' island and built-in pantry. Upstairs you will discover three oversized bedrooms and a study with 9' ceilings throughout. The stylish primary suite offers dual walk-in closets and a luxurious four-piece ensuite, elevating every moment.