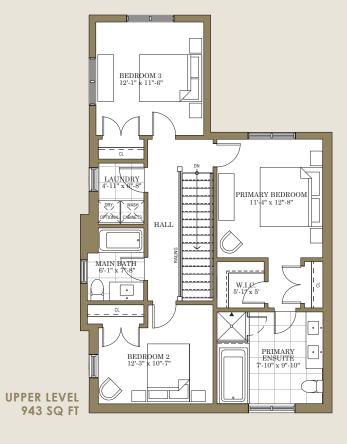

# THE MAPLE | LOT 8 LEFT & RIGHT 2166 PR.

High-quality James Hardie siding, and heritage-inspired brick combine to create a contemporary exterior with historic appeal. An attached garage leads directly into a convenient mud room to keep your home tidy, with a powder room just off the foyer.

Your stylish kitchen includes an integrated pantry and remarkable oversized island, which opens into a bright open concept living and dining room - perfect for entertaining. Upstairs you will find three spacious bedrooms, including a primary suite with double closets and a luxurious four-piece bathroom.