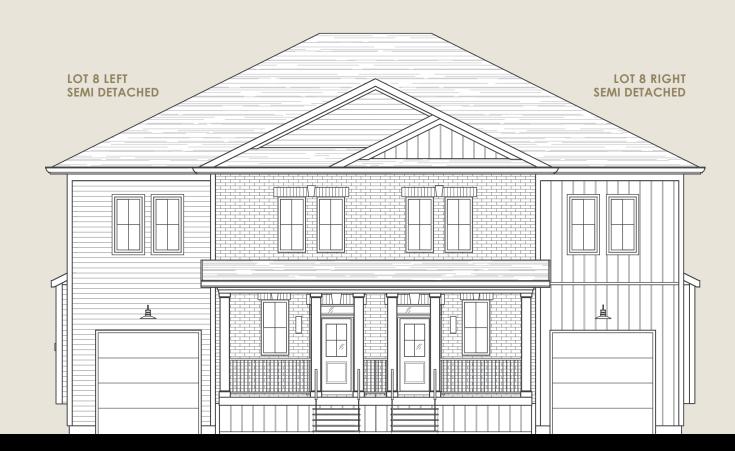

# THE MAPLE | LOT 8 LEFT & RIGHT 2166 PR.

High-quality James Hardie siding, and heritage-inspired brick combine to create a contemporary exterior with historic appeal. An attached garage leads directly into a convenient mud room to keep your home tidy, with a powder room just off the foyer.

#### LOT 8 LEFT

Lot 8 Right is the mirrored version of these floorplans.