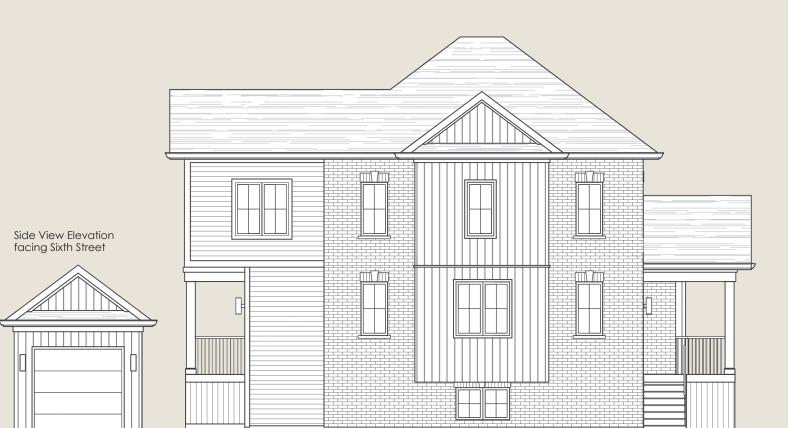

## THE **MADELINE** | LOT 7 1956 PP.

A stylish exterior facade combines classic and contemporary, with heritage-inspired brick, and a charming circular window. Both front and back entry include a covered porch, maximizing exterior living space.

An open concept kitchen leads to a mudroom and butler's pantry for the most convenient storage and function.

A comfortable study is perfect to unwind in peace or work from home. And upstairs, a generous primary suite creates a peaceful retreat, with two additional bedrooms to match your family's needs.

LOT 7 DETACHED

Front Elevation facing Maple Street