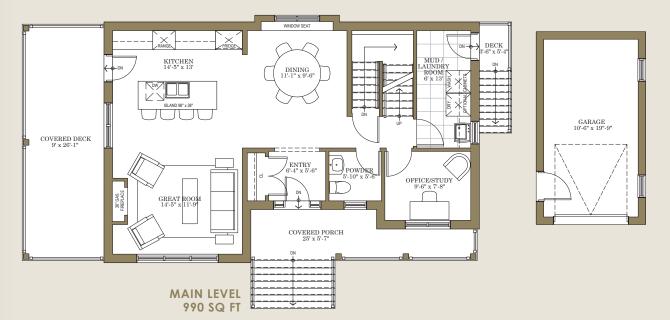

## THE **NEWPORT** | LOT 3 1792 PR.

This is the centre of it all. The corner of Fifth and Maple, Collingwood's most desirable streets, is home to The Newport. An oversized covered porch lines the entire side of the home, offering classic appeal and plenty of outdoor space.

Your open concept main floor features a luxurious kitchen that leads out onto the porch for convenient outdoor dining, and a main floor study provides the perfect place to work in peace.

Upstairs, three spacious bedrooms includes a sophisticated primary bedroom with a walk-in closet and gleaming ensuite bathroom.