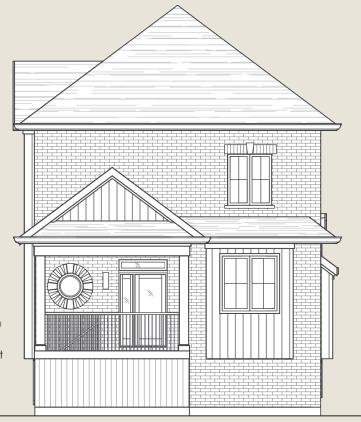

## THE **MADELINE** | LOT 7 1956 PP.

A stylish exterior facade combines classic and contemporary, with heritage-inspired brick, and a charming circular window. Both front and back entry include a covered porch, maximizing exterior living space.

An open concept kitchen leads to a mudroom and butler's pantry for the most convenient storage and function.

A comfortable study is perfect to unwind in peace or work from home. And upstairs, a generous primary suite creates a peaceful retreat, with two additional bedrooms to match your family's needs.

LOT 7 DETACHED

Front Elevation facing Maple Street