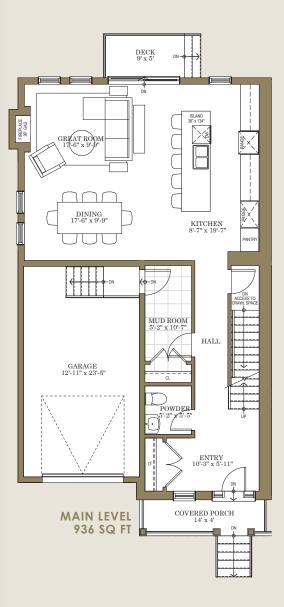

# THE MAPLE | LOT 8 LEFT & RIGHT 2166 PR.

High-quality James Hardie siding, and heritage-inspired brick combine to create a contemporary exterior with historic appeal. An attached garage leads directly into a convenient mud room to keep your home tidy, with a powder room just off the foyer.

Your stylish kitchen includes an integrated pantry and remarkable oversized island, which opens into a bright open concept living and dining room - perfect for entertaining. Upstairs you will find three spacious bedrooms, including a primary suite with double closets and a luxurious four-piece bathroom.