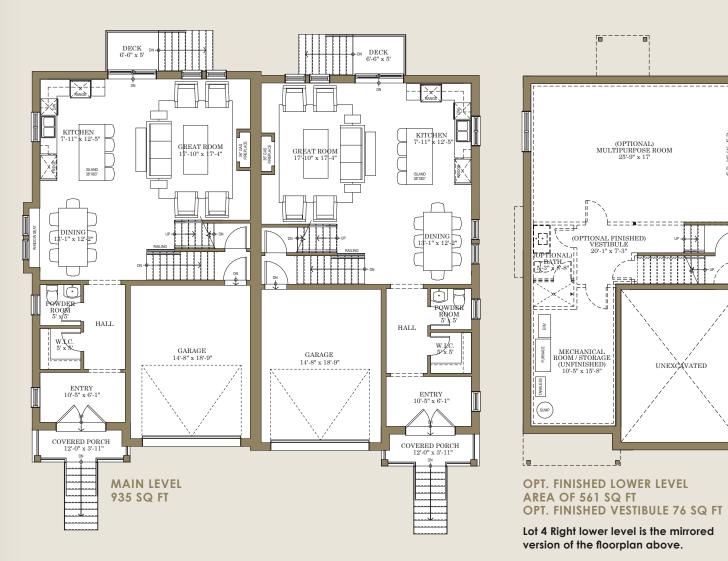

#### THE CARMICHAEL | LOT 4

#### LEFT 2188 P., RIGHT 2179 P.

A grand entryway with French doors, classical columns, stylish pediment, and heritage inspired lanterns welcomes you home with distinction. The stunning exterior features enhanced detail to welcome you into the courtyard, and an oversized garage leads directly inside.

A generous open concept main floor leads upstairs to three spacious bedrooms. The primary suite includes a walk-in closet and a luxurious ensuite with a deep soaker tub and a frameless glass shower. For convenience, an upstairs laundry and a sizable study make every day a little easier.

Floor plan & specifications subject to change without notice. E.&O.E.