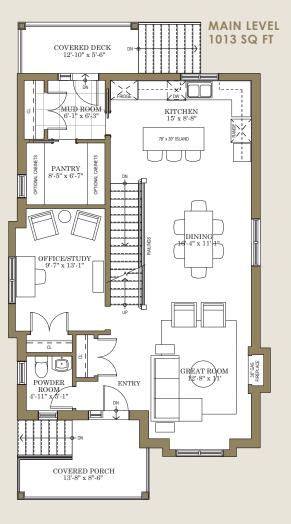

## THE **MADELINE** | LOT 7 1956 PP.

A stylish exterior facade combines classic and contemporary, with heritage-inspired brick, and a charming circular window. Both front and back entry include a covered porch, maximizing exterior living space.

An open concept kitchen leads to a mudroom and butler's pantry for the most convenient storage and function.

A comfortable study is perfect to unwind in peace or work from home. And upstairs, a generous primary suite creates a peaceful retreat, with two additional bedrooms to match your family's needs.

LOT 7 DETACHED

Front Elevation facing Maple Street