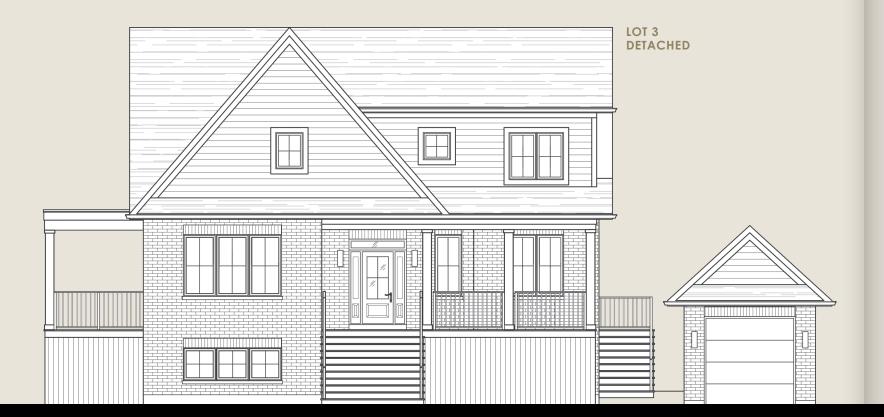

## THE **NEWPORT** | LOT 3 1792 PR.

This is the centre of it all. The corner of Fifth and Maple, Collingwood's most desirable streets, is home to The Newport. An oversized covered porch lines the entire side of the home, offering classic appeal and plenty of outdoor space.

Your open concept main floor features a luxurious kitchen that leads out onto the porch for convenient outdoor dining, and a main floor study provides the perfect place to work in peace.

Upstairs, three spacious bedrooms includes a sophisticated primary bedroom with a walk-in closet and gleaming ensuite bathroom.