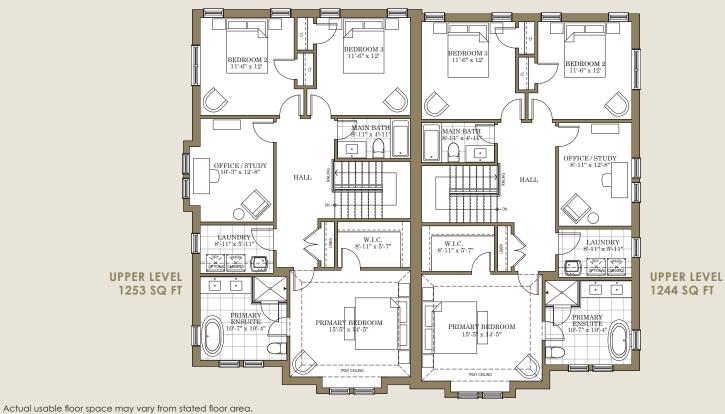

#### THE CARMICHAEL | LOT 4

#### LEFT 2188 P., RIGHT 2179 P.

A grand entryway with French doors, classical columns, stylish pediment, and heritage inspired lanterns welcomes you home with distinction. The stunning exterior features enhanced detail to welcome you into the courtyard, and an oversized garage leads directly inside.

A generous open concept main floor leads upstairs to three spacious bedrooms. The primary suite includes a walk-in closet and a luxurious ensuite with a deep soaker tub and a frameless glass shower. For convenience, an upstairs laundry and a sizable study make every day a little easier.

Floor plan & specifications subject to change without notice. E.&O.E.