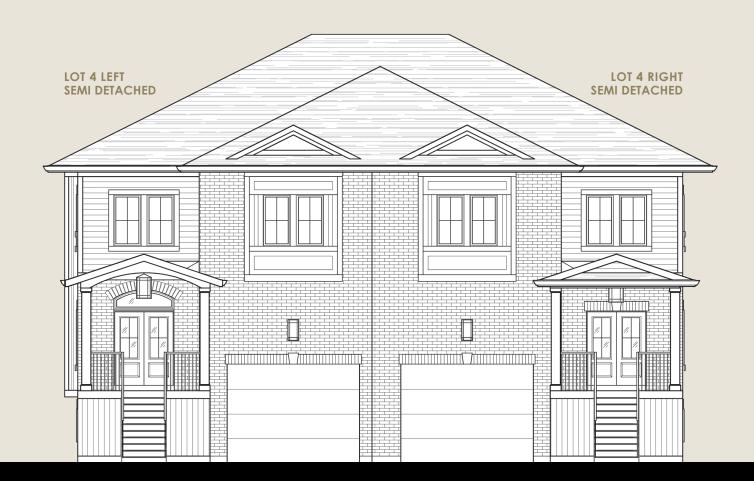

#### THE CARMICHAEL | LOT 4

#### LEFT 2188 P., RIGHT 2179 P.

A grand entryway with French doors, classical columns, stylish pediment, and heritage inspired lanterns welcomes you home with distinction. The stunning exterior features enhanced detail to welcome you into the courtyard, and an oversized garage leads directly inside.

A generous open concept main floor leads upstairs to three spacious bedrooms. The primary suite includes a walk-in closet and a luxurious ensuite with a deep soaker tub and a frameless glass shower. For convenience, an upstairs laundry and a sizable study make every day a little easier.