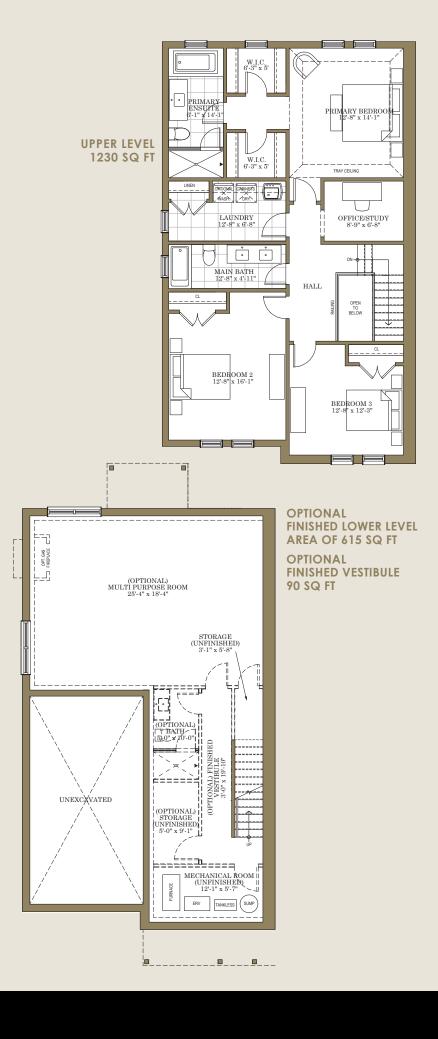

## THE MAPLE | LOT 6 LEFT & RIGHT 2166 PP.

The exterior of The Maple features a boldly dramatic combination of heritage-inspired red brick with sharp black accents to create a stunning streetscape. This stylish semi-detached home is the perfect balance of contemporary flair and historical charm.

An open concept main floor features a stylish kitchen with a generous 11' island and built-in pantry. Upstairs you will discover three oversized bedrooms and a study with 9' ceilings throughout. The stylish primary suite offers dual walk-in closets and a luxurious four-piece ensuite, elevating every moment.