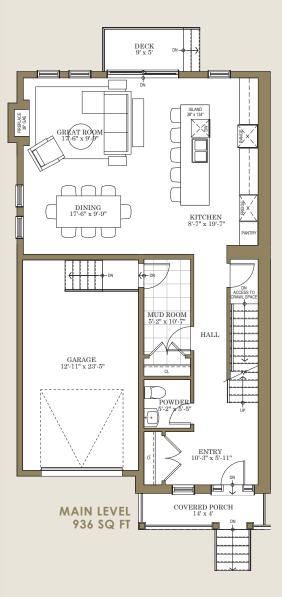

## THE MAPLE | LOT 2 LEFT & RIGHT 2166 PR.

Contemporary style meets historic flair. The exterior of The Maple features a boldly dramatic combination of heritage-inspired red brick with sharp black James Hardie siding to create a stunning streetscape.

Inside, a sweeping open concept main floor features 9'6" ceilings and a stylish kitchen with an oversized 11' island and built-in pantry. Three spacious bedrooms and a den with 9' ceilings throughout the upper floor makes your home versatile and bright. And of course, the primary suite offers dual walk-in closets and a luxurious 4-piece ensuite.

#### LOT 2 LEFT

Lot 2 Right is the mirrored version of these floorplans.