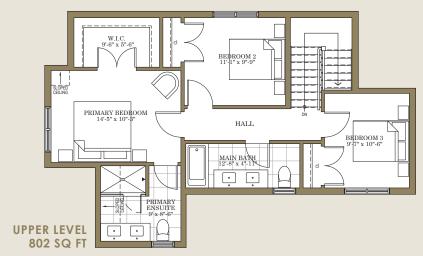

## THE **NEWPORT** | LOT 3 1792 PR.

This is the centre of it all. The corner of Fifth and Maple, Collingwood's most desirable streets, is home to The Newport. An oversized covered porch lines the entire side of the home, offering classic appeal and plenty of outdoor space.

Your open concept main floor features a luxurious kitchen that leads out onto the porch for convenient outdoor dining, and a main floor study provides the perfect place to work in peace.

Upstairs, three spacious bedrooms includes a sophisticated primary bedroom with a walk-in closet and gleaming ensuite bathroom.