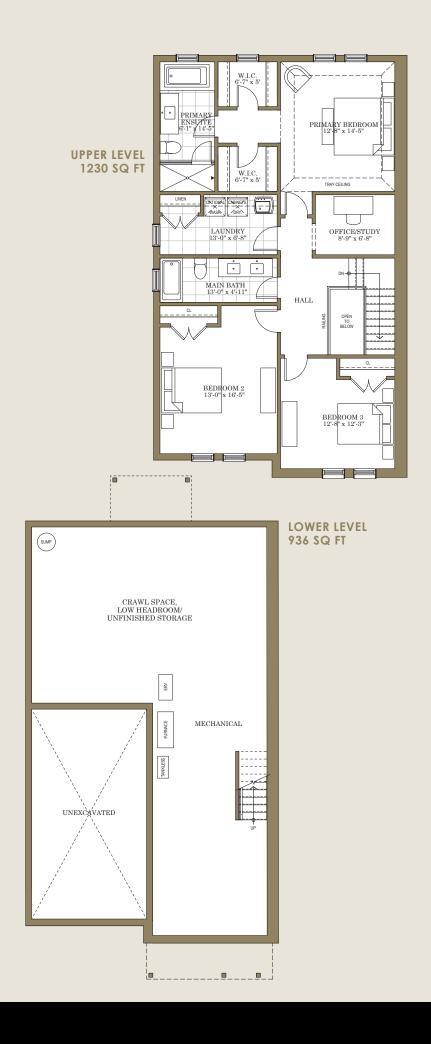

## THE MAPLE | LOT 2 LEFT & RIGHT 2166 PR.

Contemporary style meets historic flair. The exterior of The Maple features a boldly dramatic combination of heritage-inspired red brick with sharp black James Hardie siding to create a stunning streetscape.

Inside, a sweeping open concept main floor features 9'6" ceilings and a stylish kitchen with an oversized 11' island and built-in pantry. Three spacious bedrooms and a den with 9' ceilings throughout the upper floor makes your home versatile and bright. And of course, the primary suite offers dual walk-in closets and a luxurious 4-piece ensuite.

#### LOT 2 LEFT

Lot 2 Right is the mirrored version of these floorplans.